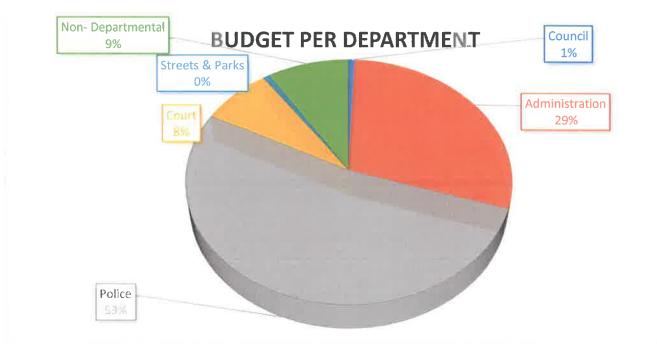

### **General Fund**

The City's main operations are recorded in the General Fund – administration, court, police, streets & parks & non-departmental operations. Major revenues include ad valorem taxes, sales taxes, franchise fees, permitting fees, and court fines/fees.

### **General Fund in 2023**

The current general fund budget allocates \$2.28M for City operations from October 1, 2023, to September 30, 2024.

### Here is one example:

\$40K for maintenance & Infrastructure.

The first item listed above, wages and benefits, is the lion's share of the City budget. The Heart of the Cities operations and services is the City Staff and Safety for residents. For example, here is a breakdown of the Police Department's budget.