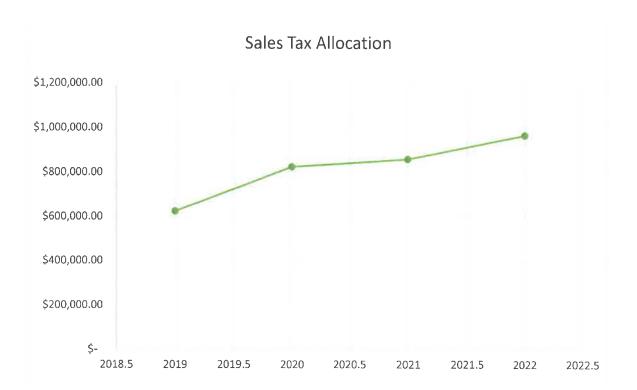

### Revenues

The City's primary sources of revenues include ad valorem property taxes, sales taxes, user fees, grants, and investment income.

Ad valorem property taxes are the City's largest single revenue source and are based on the net taxable assessed value of property within the City limits as determined by the Blanco Appraisal District and taxed at the rate as approved annually by City Council. The City's current tax rate is \$0.3577/\$100 valuation.