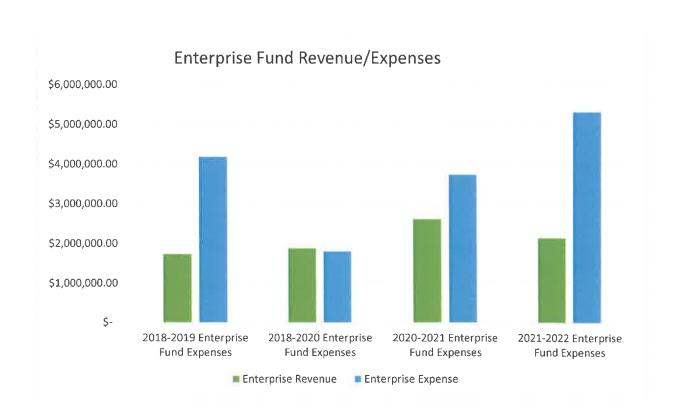

### **Enterprise Fund in 2023**

The current enterprise fund budget allocates \$2.6M for City water and wastewater from October 1, 2023, to September 30, 2024.

Enterprise Fund Expenses:

This bar graph shows the past five years of the City's General fund & Enterprise fund expenditures.