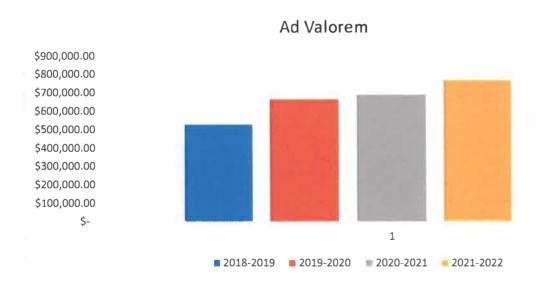

### Revenues

The City's primary sources of revenues include ad valorem property taxes, sales taxes, user fees, grants, and investment income.

Ad valorem property taxes are the City's largest single revenue source and are based on the net taxable assessed value of property within the City limits as determined by the Blanco Appraisal District and taxed at the rate as approved annually by City Council. The City's current tax rate is \$0.3577/\$100 valuation.

### **Property Tax Rate per \$100 Valuation**

| Fiscal | Property Tax Rate   |
|--------|---------------------|
| Year   | per \$100 Valuation |
| 2019   | 0.3615              |
| 2020   | 0.3503              |
| 2021   | 0.3503              |
| 2022   | 0.3577              |
| 2023   | 0.3532              |