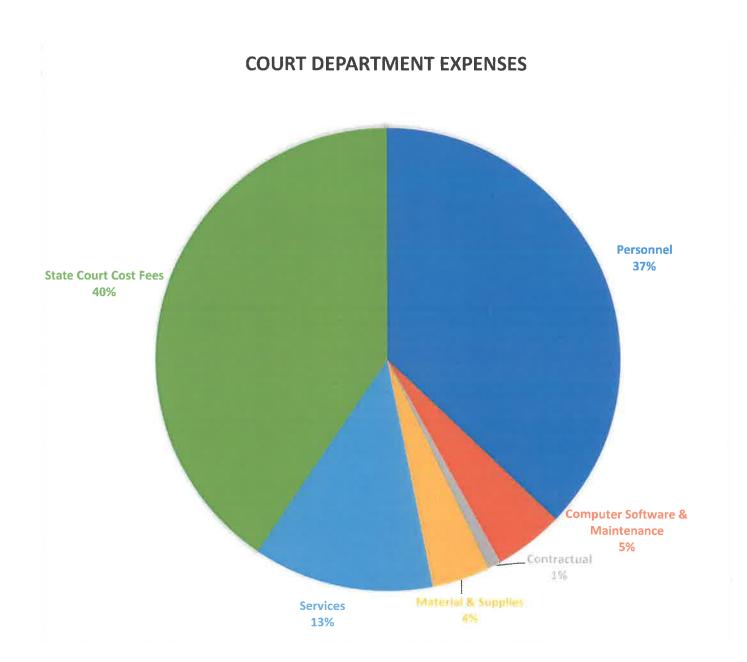

will be included in the General Fund.

### **General Fund in 2023**

The current general fund budget allocates \$2.28M for City operations from October 1, 2023, to September 30, 2024.

### Here is one example:

\$40K for maintenance & Infrastructure.

The first item listed above, wages and benefits, is the lion's share of the City budget. The Heart of the Cities operations and services is the City Staff and Safety for residents. For example, here is a breakdown of the Police Department's budget.



Below is the breakdown for the Administration Department budget. As you can see, 72% of the Administration Department's budget is for personnel and without the office staff residents, would not have the customer service we provide.

### Administration Expenses:



### Municipal Court Expenses:



### **Enterprise Fund in 2023**

The current enterprise fund budget allocates \$2.6M for City water and wastewater from October 1, 2023, to September 30, 2024.

Enterprise Fund Expenses:





This bar graph shows the past five years of the City's General fund & Enterprise fund expenditures.



City of Blanco, Texas
Combined Dark Serves developed Combined Dark Serves developed Combined Dark Serves developed Combined Combined Dark Serves developed Combined Dark Serves of Payment 1885 has hey
Source of Payment

Source of Payment: L&S tax levy GO Ridg Bonds. Ser. 2015

Year Ending

|               | 624,749,00 | 649,463.00 | 688,945.00 | 725,534,19 | 724.795.25                                                                                                     | 040 166 60