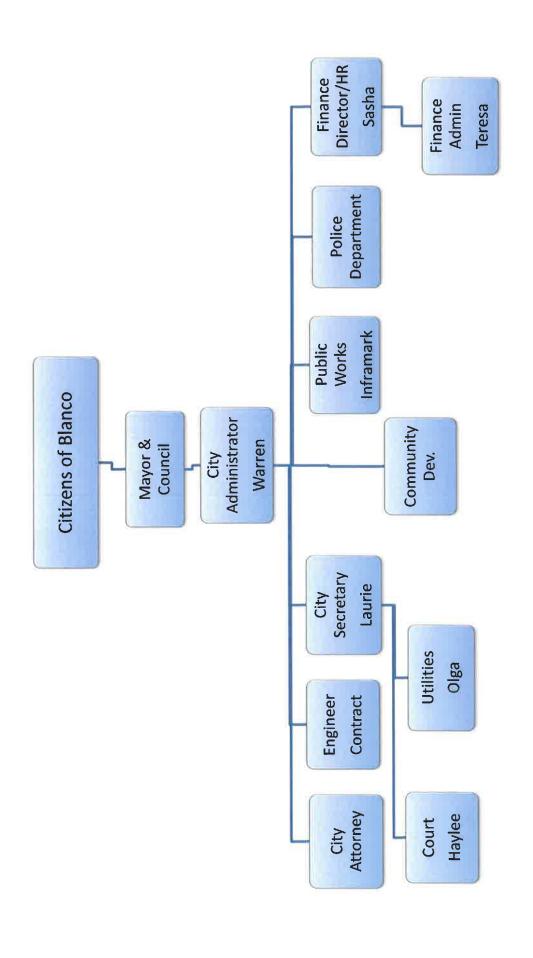

|                              | \$                | -        | \$     | 95,500.00           |



# City of Blanco

P.O. Box 750 Blanco, Texas 78606 Office 830-833-4525 Fax 830-833-4121

## **Holiday Schedule**

| New Year's Day | Jan. 1, 2024 |
|----------------|--------------|
|                |              |

MLK, Jr. Day Jan. 15, 2024

Presidents' Day Feb. 19, 2024

Good Friday (1/2 Day) March 29, 2024

Memorial Day May 27, 2024

Lavender Fest June 14, 2024

Independence Day July 4, 2024

Labor Day Sept. 2, 2024

Columbus Day Oct. 14, 2024

Veterans' Day Nov. 11, 2024

Thanksgiving Day Nov. 28, 2024

Day After Thanksgiving Nov. 29, 2024

Christmas Day Dec. 25, 2024

Day After Christmas Day Dec. 26, 2024

Personal Day (1)

Any Day of the Year

(must be pre-approved by Dept Head)



## **CITY OF BLANCO**

### **RESOLUTION NO. 2023-R-012**

## Ratification of Fiscal Year 2023-2024 Budget

- A RESOLUTION OF THE CITY OF BLANCO, TEXAS, RATIFYING THE MUNICIPAL BUDGET FOR FISCAL YEAR 2023-2024; FUNDING MUNICIPAL PURPOSES; AUTHORIZING EXPENDITURES; FILING OF BUDGET; REPEALER; SEVERABILITY; EFFECTIVE DATE; AND PROPER NOTICE
- WHEREAS, the City of Blanco City Council "City Council") seeks to enact and otherwise approve the City of Blanco' ("City") budget for Fiscal Year 2023-2024; and
- WHEREAS, the new fiscal year commences for the City on October 1, 2023; and
- WHEREAS, this budget will raise more revenue from property taxes than last year's budget by an amount of \$255,339 which is 26.1% tax increase from last year's budget. The property tax revenue to be raised from new