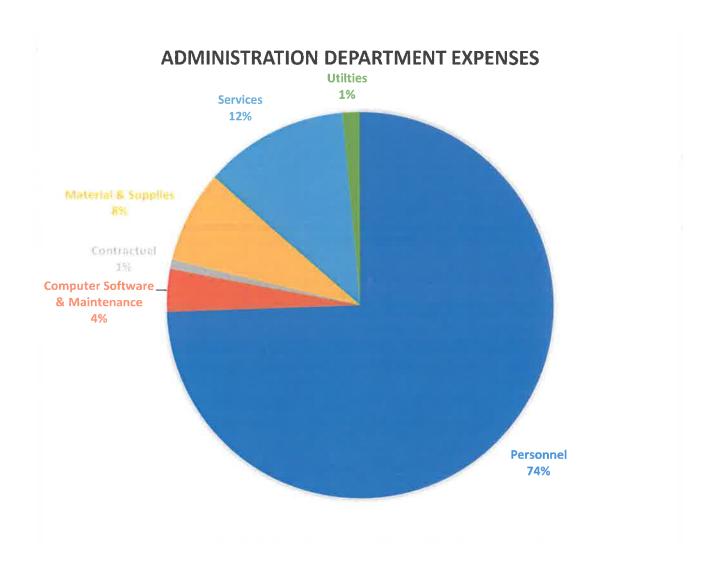

Below is the breakdown for the Administration Department budget. As you can see, 72% of the Administration Department's budget is for personnel and without the office staff residents, would not have the customer service we provide.

### Administration Expenses: