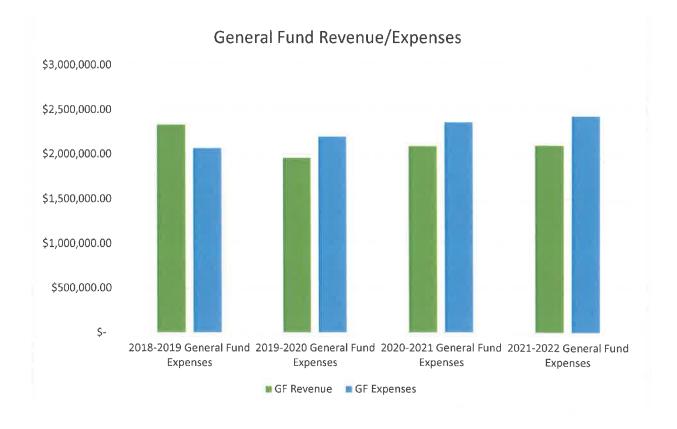

### **General Fund in 2023**

The current general fund budget allocates \$2.28M for City operations from October 1, 2023, to September 30, 2024.

### **Enterprise Fund in 2023**

The current enterprise fund budget allocates \$2.6M for City water and wastewater from October 1, 2023, to September 30, 2024.

Enterprise Fund Expenses:

This bar graph shows the past five years of the City's General fund & Enterprise fund expenditures.