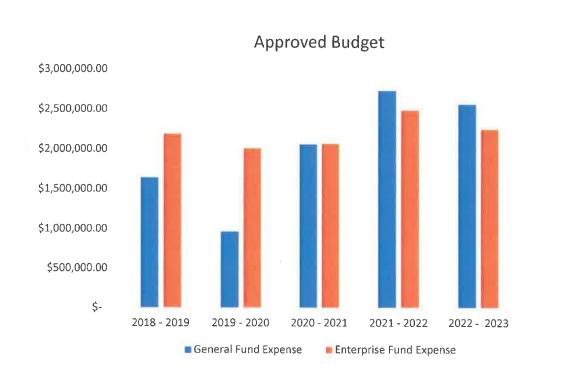

### **Enterprise Fund in 2023**

The current enterprise fund budget allocates \$2.6M for City water and wastewater from October 1, 2023, to September 30, 2024.

Enterprise Fund Expenses:

This bar graph shows the past five years of the City's General fund & Enterprise fund expenditures.