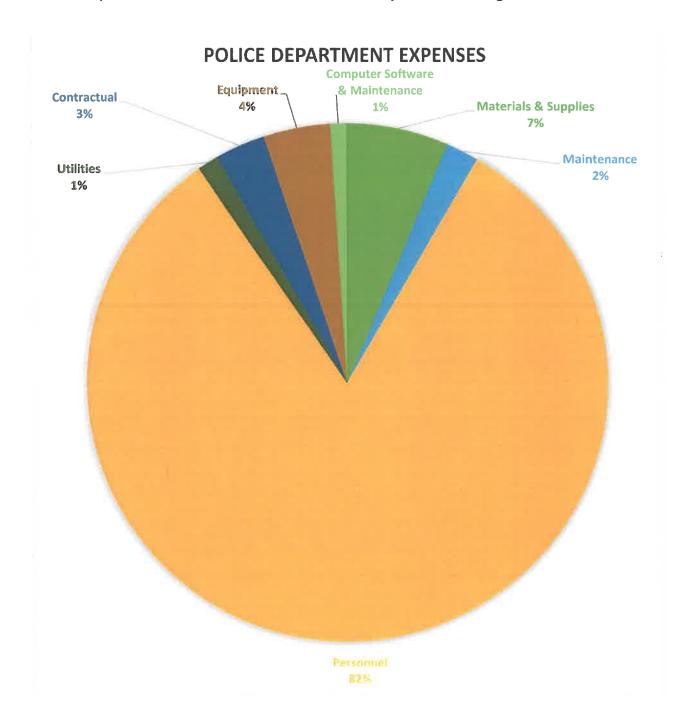

### Here is one example:

\$40K for maintenance & Infrastructure.

The first item listed above, wages and benefits, is the lion's share of the City budget. The Heart of the Cities operations and services is the City Staff and Safety for residents. For example, here is a breakdown of the Police Department's budget.