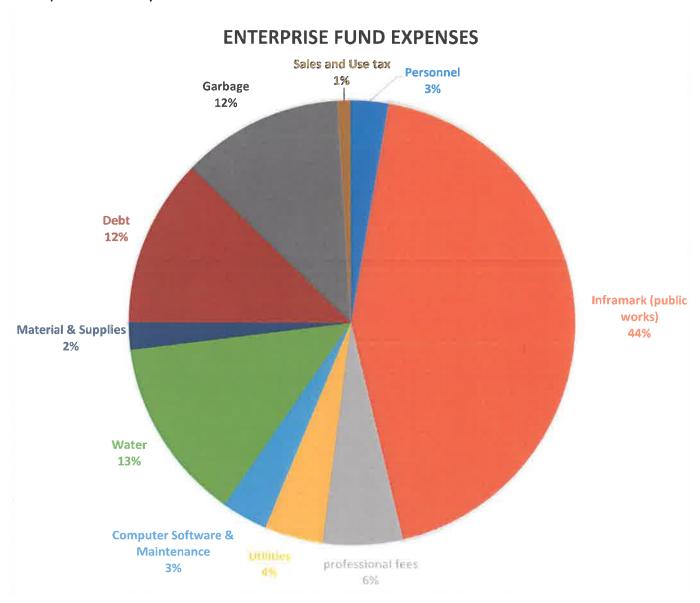

### **Enterprise Fund in 2023**

The current enterprise fund budget allocates \$2.6M for City water and wastewater from October 1, 2023, to September 30, 2024.

Enterprise Fund Expenses:

This bar graph shows the past five years of the City's General fund & Enterprise fund expenditures.